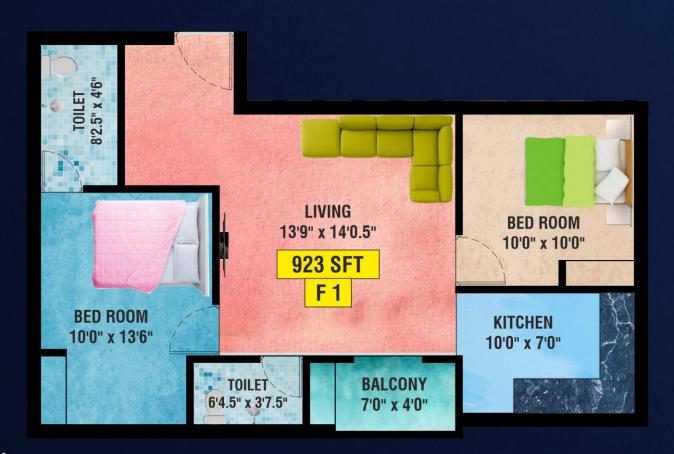

### **FLOOR PLAN**

2<sup>ND</sup> FLOOR

3<sup>RD</sup> FLOOR

Floor :- 1st Floor

**BHK** :- 2 **BHK** 

**Facing: - North Facing** 

Area :- 923 Sq.Ft