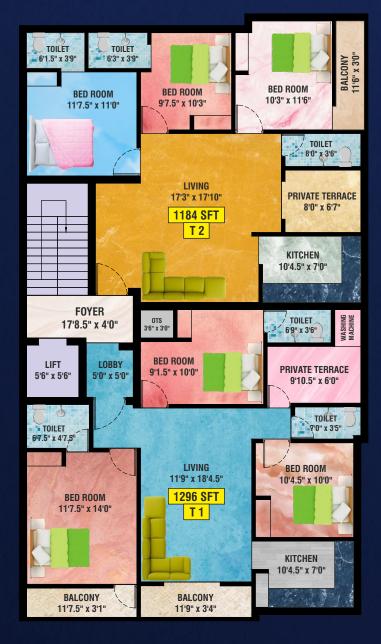

Area :- 1296 Sq.Ft

### $\mathbb{T}^2$

Floor :- 1st Floor

**BHK** :- 2 **BHK** 

**Facing :- South Facing** 

Area :- 1184 Sq.Ft

SAI LAUREL, PLOT NO 122, 2ND MAIN ROAD, BALAJI NAGAR, ANAKAPUTHUR - 600 075

In own work we have pride quality is what we provide