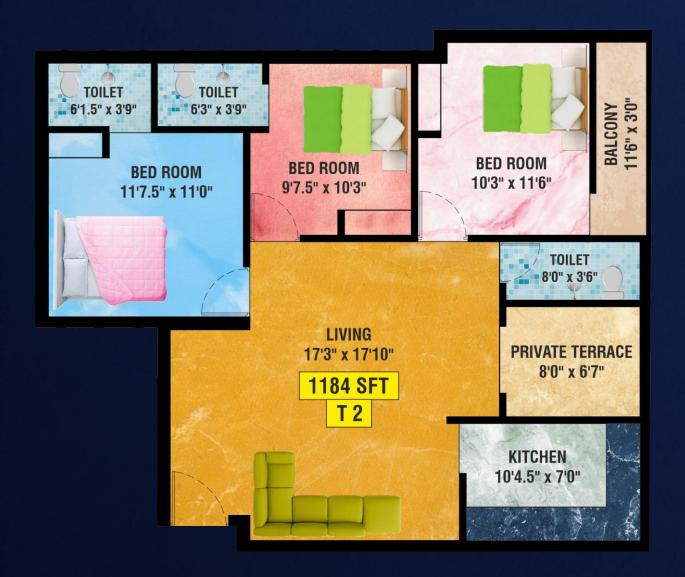

### $\mathbb{T}^2$

Floor :- 1st Floor

**BHK** :- 2 **BHK** 

**Facing :- South Facing** 

Area :- 1184 Sq.Ft

SAI LAUREL, PLOT NO 122, 2ND MAIN ROAD, BALAJI NAGAR, ANAKAPUTHUR - 600 075

In own work we have pride quality is what we provide