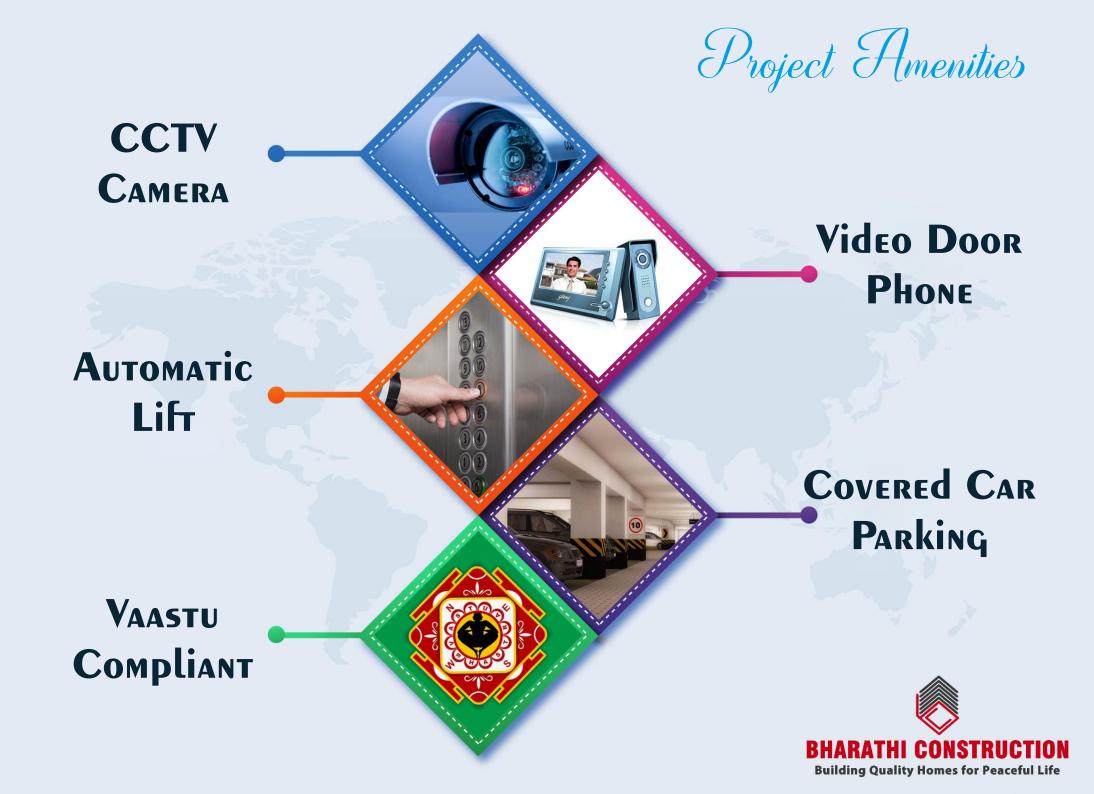

:- 2 **BHK** 

**Facing: - North Facing** 

Area :- 923 Sq.Ft



## F2

Floor :- 1st Floor

**BHK** :- 2 **BHK** 

**Facing: - West Facing** 

Area :- 755 Sq.Ft









### F3

Floor :- 1st Floor

**BHK** :- 2 **BHK** 

**Facing :-South Facing** 

**Area** :- 875 Sq.Ft







### SI

Floor :- 2nd Floor

**BHK** :- 2 **BHK** 

Facing :- North Facing

Area :- 923 Sq.Ft



## 52

Floor :- 1st Floor

**BHK** :- 2 **BHK** 

**Facing: - West Facing** 

**Area** :- 755 Sq.Ft











### 53

Floor :- 1st Floor

**BHK** :- 2 **BHK** 

**Facing :-South Facing** 

Area :- 875 Sq.Ft





Floor :- 3rd Floor

**BHK** :- 3 **BHK** 

**Facing :- North Facing** 

Area :- 1296 Sq.Ft





### $\mathbb{T}^2$

Floor :- 1st Floor

**BHK** :- 2 **BHK** 

**Facing :- South Facing** 

Area :- 1184 Sq.Ft

















SAI LAUREL, PLOT NO 122, 2ND MAIN ROAD, BALAJI NAGAR, ANAKAPUTHUR - 600 075



In own work we have pride quality is what we provide



**BHARATHI CONSTRUCTION** 

**Building Quality Homes for Peaceful Life** 

# Premium Quality Project Specification





Door No. 26/8, Block 2A, Second Floor, Teacher Krishnasamy Street, Muthamizh Nagar, Pammal, Chennai – 600 075.