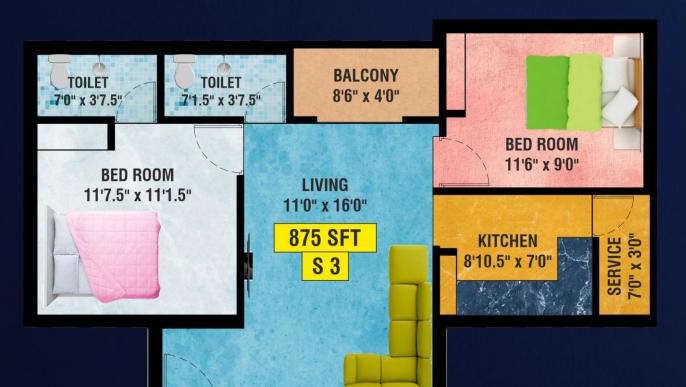

### F3

Floor :- 1st Floor

**BHK** :- 2 **BHK** 

**Facing :-South Facing** 

**Area** :- 875 Sq.Ft

### 53

Floor :- 1st Floor

**BHK** :- 2 **BHK** 

**Facing :-South Facing** 

Area :- 875 Sq.Ft

Floor :- 3rd Floor

**BHK** :- 3 **BHK** 

**Facing :- North Facing** 