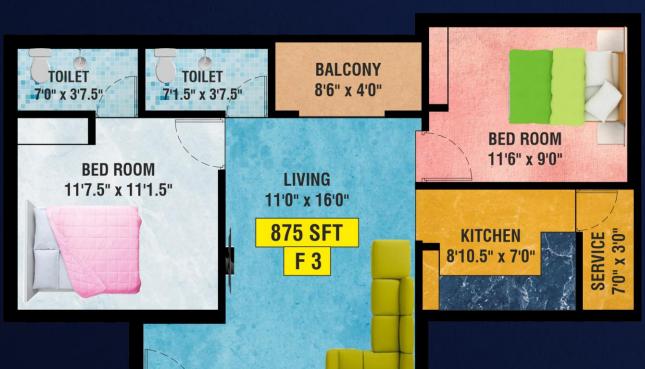

### F3

Floor :- 1st Floor

**BHK** :- 2 **BHK** 

**Facing :-South Facing** 

**Area** :- 875 Sq.Ft

### 53

Floor :- 1st Floor

**BHK** :- 2 **BHK** 

**Facing :-South Facing** 

Area :- 875 Sq.Ft

Floor :- 3rd Floor

**BHK** :- 3 **BHK** 

**Facing :- North Facing** 