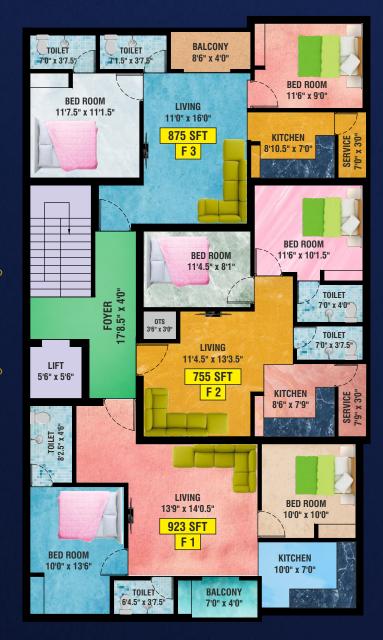

### **FLOOR PLAN**

2<sup>ND</sup> FLOOR

3<sup>RD</sup> FLOOR

Floor :- 1st Floor

**BHK** :- 2 **BHK** 

**Facing: - North Facing** 

Area :- 923 Sq.Ft

## F2

Floor :- 1st Floor

**BHK** :- 2 **BHK** 

**Facing: - West Facing** 

Area :- 755 Sq.Ft

### F3

Floor :- 1st Floor

**BHK** :- 2 **BHK** 

**Facing :-South Facing** 

**Area** :- 875 Sq.Ft