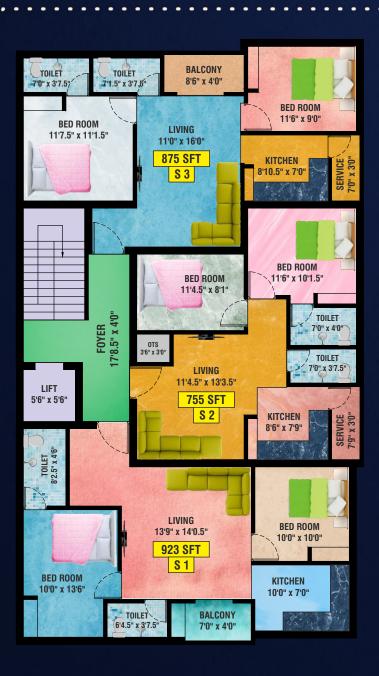

### SI

Floor :- 2nd Floor

**BHK** :- 2 **BHK** 

Facing :- North Facing

Area :- 923 Sq.Ft

## 52

Floor :- 1st Floor

**BHK** :- 2 **BHK** 

**Facing: - West Facing** 

**Area** :- 755 Sq.Ft

### 53

Floor :- 1st Floor

**BHK** :- 2 **BHK** 

**Facing :-South Facing** 

Area :- 875 Sq.Ft

Floor :- 3rd Floor

**BHK** :- 3 **BHK** 

**Facing :- North Facing** 