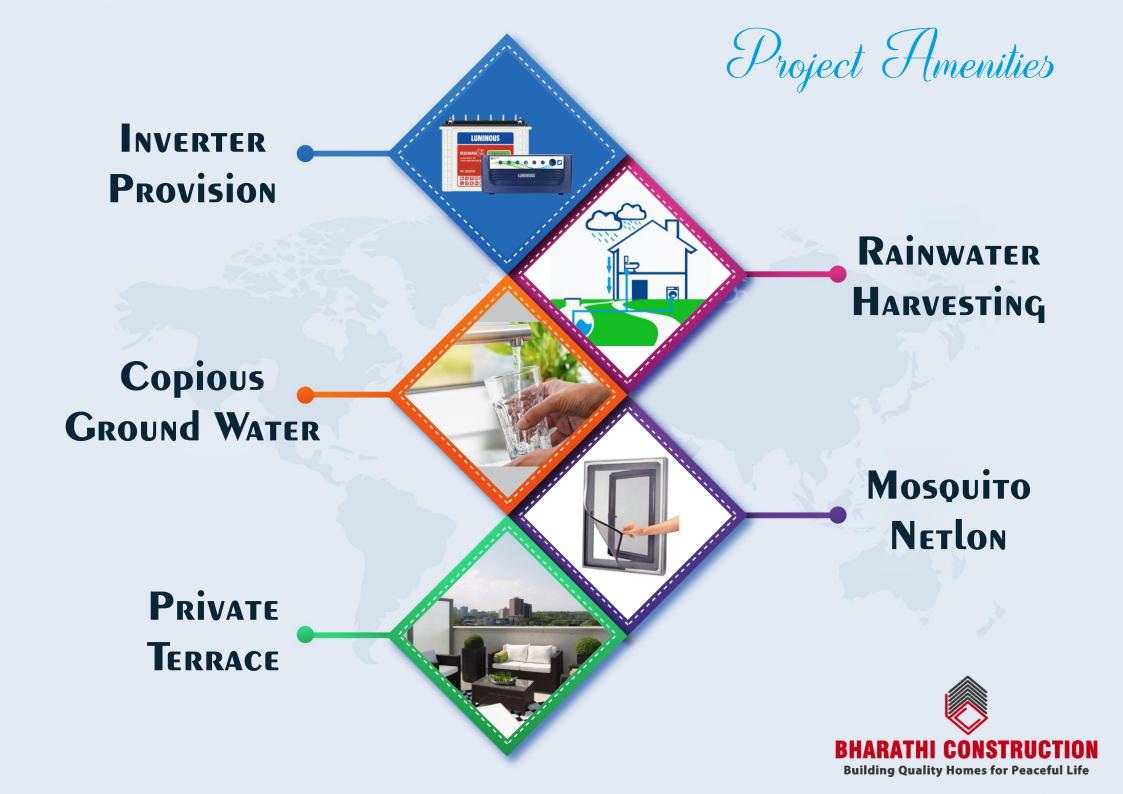

- 2 **BHK** 

**Facing: - North Facing** 

Area :- 923 Sq.Ft



## F2

Floor :- 1st Floor

**BHK** :- 2 **BHK** 

**Facing: - West Facing** 

Area :- 755 Sq.Ft









### F3

Floor :- 1st Floor

**BHK** :- 2 **BHK** 

**Facing :-South Facing** 

**Area** :- 875 Sq.Ft







### SI

Floor :- 2nd Floor

**BHK** :- 2 **BHK** 

Facing :- North Facing

Area :- 923 Sq.Ft



## 52

Floor :- 1st Floor

**BHK** :- 2 **BHK** 

**Facing: - West Facing** 

**Area** :- 755 Sq.Ft











### 53

Floor :- 1st Floor

**BHK** :- 2 **BHK** 

**Facing :-South Facing** 

Area :- 875 Sq.Ft





Floor :- 3rd Floor

**BHK** :- 3 **BHK** 

**Facing :- North Facing** 

Area :- 1296 Sq.Ft





### $\mathbb{T}^2$

Floor :- 1st Floor

**BHK** :- 2 **BHK** 

**Facing :- South Facing** 

Area :- 1184 Sq.Ft

















SAI LAUREL, PLOT NO 122, 2ND MAIN ROAD, BALAJI NAGAR, ANAKAPUTHUR - 600 075



In own work we have pride quality is what we provide



**BHARATHI CONSTRUCTION** 

**Building Quality Homes for Peaceful Life** 

# Premium Quality Project Specification





Door No. 26/8, Block 2A, Second Floor, Teacher Krishnasamy Street, Muthamizh Nagar, Pammal, Chennai – 600 075.