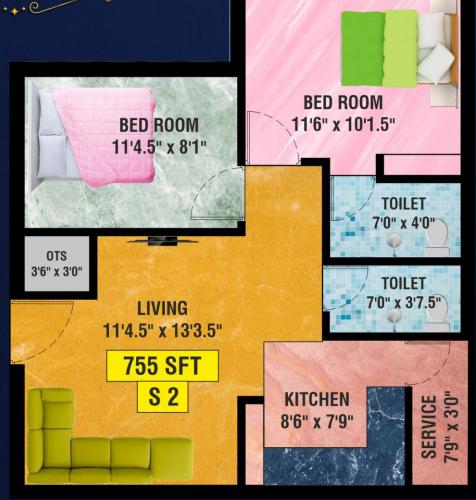

## F2

Floor :- 1st Floor

**BHK** :- 2 **BHK** 

**Facing: - West Facing** 

Area :- 755 Sq.Ft

## 52

Floor :- 1st Floor

**BHK** :- 2 **BHK** 

**Facing: - West Facing** 

**Area** :- 755 Sq.Ft