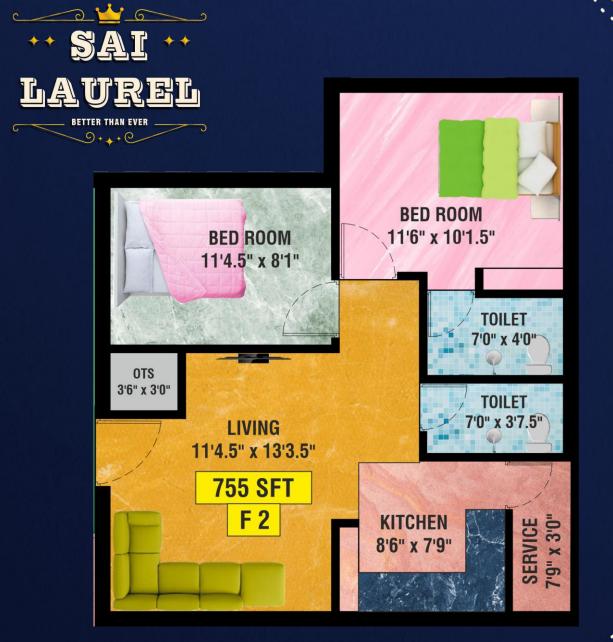

## F2

Floor :- 1st Floor

**BHK** :- 2 **BHK** 

**Facing: - West Facing** 

Area :- 755 Sq.Ft

## 52

Floor :- 1st Floor

**BHK** :- 2 **BHK** 

**Facing: - West Facing** 

**Area** :- 755 Sq.Ft