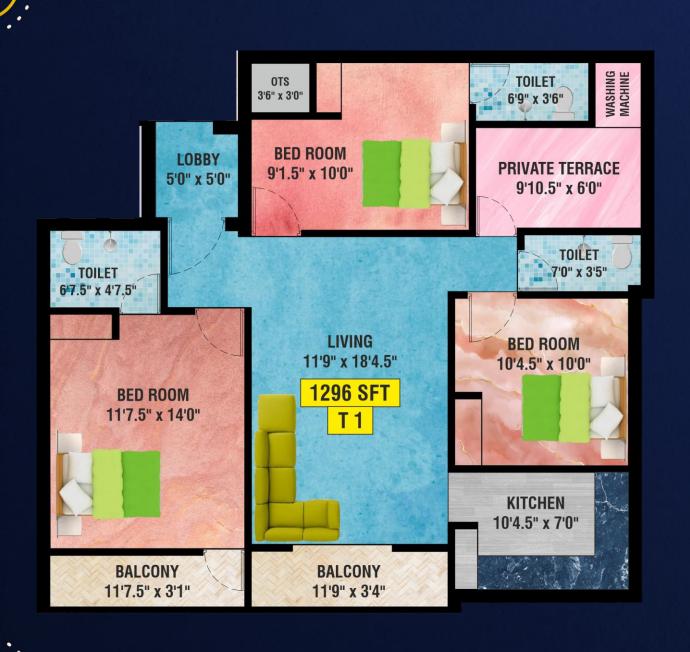

### 53

Floor :- 1st Floor

**BHK** :- 2 **BHK** 

**Facing :-South Facing** 

Area :- 875 Sq.Ft

Floor :- 3rd Floor

**BHK** :- 3 **BHK** 

**Facing :- North Facing** 

Area :- 1296 Sq.Ft