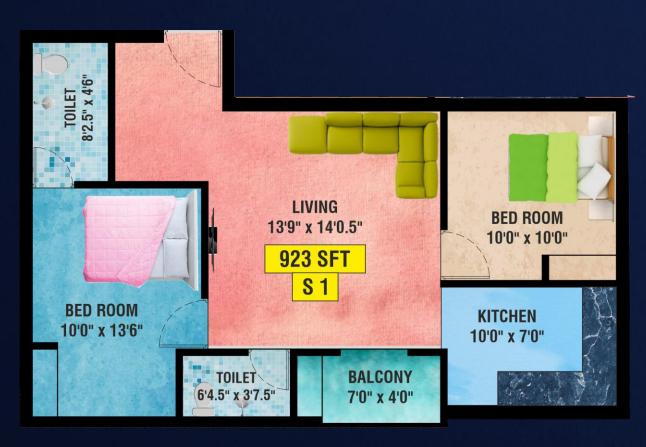

### **FLOOR PLAN**

2<sup>ND</sup> FLOOR

3<sup>RD</sup> FLOOR

Floor :- 1st Floor

**BHK** :- 2 **BHK** 

**Facing: - North Facing** 

Area :- 923 Sq.Ft

### SI

Floor :- 2nd Floor

**BHK** :- 2 **BHK** 

Facing :- North Facing

Area :- 923 Sq.Ft